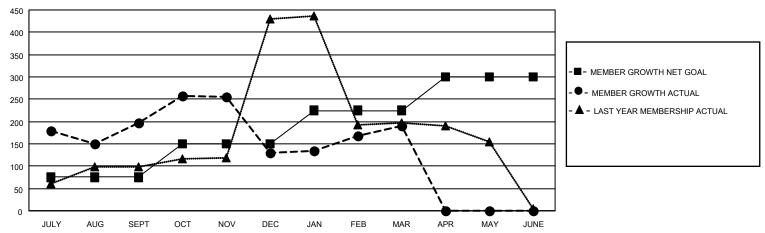

## GOALS AND ACTUAL MEMBERS CUMULATIVE

| DROPPED CLUBS: 11 |     | 56 CLUBS OF 91 ADDED 1 OR<br>MORE NEW MEMBERS | GENDER DISTRIBUTION                |                                |  |
|-------------------|-----|-----------------------------------------------|------------------------------------|--------------------------------|--|
|                   |     |                                               | MALE<br>FEMALE                     | 2,476 (72.08%)<br>959 (27.92%) |  |
| DROPPED MEMBERS   |     |                                               | NON BINARY<br>PREFER NOT TO ANSWER | 0 (0.00%)                      |  |
| DECEASED          | 5   |                                               | THE ENTITY TO MINOWER              | 0 (0.0070)                     |  |
| CLUB CANCELLED    | 206 | CLICK HERE FOR CUMULATIVE                     | TOTAL FAMILY UNIT MEMBERS          | 1,833                          |  |
| OTHER             | 186 | MEMBERSHIP DATA                               |                                    |                                |  |
| TOTAL             | 397 |                                               | FAMILY MEMBERS PAYING HAI          | LF DUES 1,094                  |  |
|                   |     |                                               |                                    |                                |  |

## MONTHLY MEMBERSHIP PROGRESS REPORT

LOCATION INDIA District 3234H2 Results as of: 3/31/2022

| Clubs RESULTS FOR 2021-2022 |   |   |   | Members RESULTS FOR 2021-2022 |    |     |     |
|-----------------------------|---|---|---|-------------------------------|----|-----|-----|
|                             |   |   |   |                               |    |     |     |
| JULY/AUG/SEPT               | 1 | 2 | 3 | JULY/AUG/SEPT                 | 75 | 297 | 79  |
| OCT/NOV/DEC                 | 1 | 4 | 6 | OCT/NOV/DEC                   | 75 | 188 | 249 |
| JAN/FEB/MAR                 | 2 | 1 | 2 | JAN/FEB/MAR                   | 75 | 180 | 52  |
| APR/MAY/JUNE                | 2 | 0 | 0 | APR/MAY/JUNE                  | 75 | 0   | 0   |