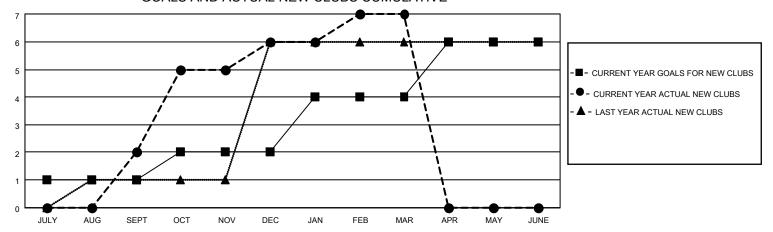

## GOALS AND ACTUAL NEW CLUBS CUMULATIVE

## MONTHLY MEMBERSHIP PROGRESS REPORT

LOCATION INDIA District 3234H2 Results as of: 3/31/2022

| Clubs RESULTS FOR 2021-2022 |   |   |   | Members RESULTS FOR 2021-2022 |    |     |     |
|-----------------------------|---|---|---|-------------------------------|----|-----|-----|
|                             |   |   |   |                               |    |     |     |
| JULY/AUG/SEPT               | 1 | 2 | 3 | JULY/AUG/SEPT                 | 75 | 297 | 79  |
| OCT/NOV/DEC                 | 1 | 4 | 6 | OCT/NOV/DEC                   | 75 | 188 | 249 |
| JAN/FEB/MAR                 | 2 | 1 | 2 | JAN/FEB/MAR                   | 75 | 180 | 52  |
| APR/MAY/JUNE                | 2 | 0 | 0 | APR/MAY/JUNE                  | 75 | 0   | 0   |